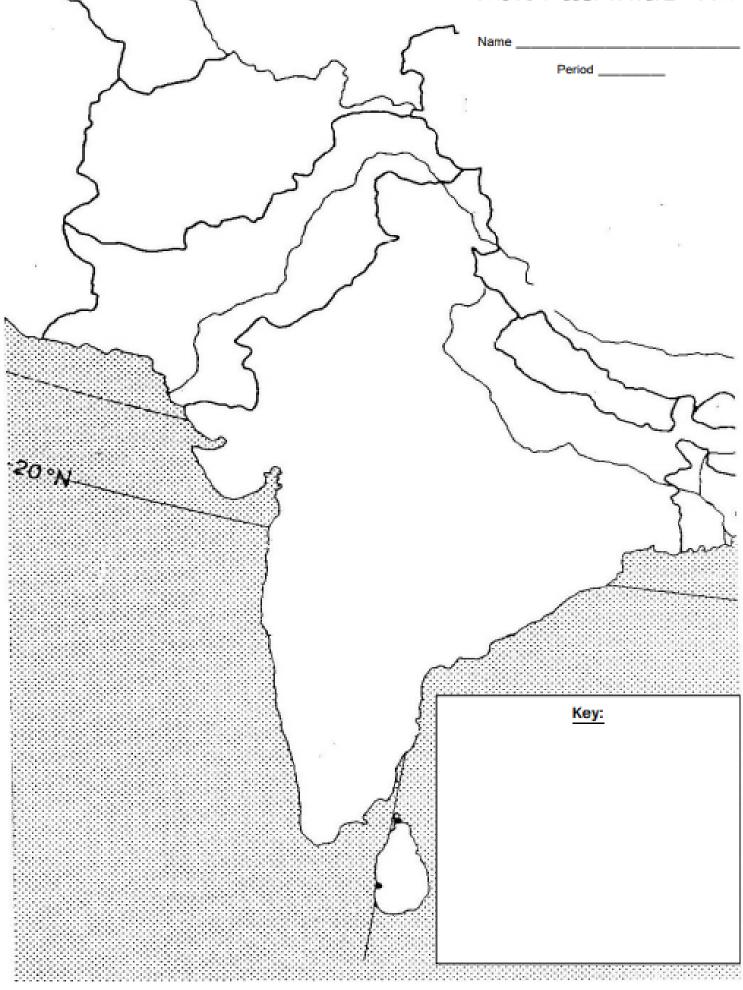

## Indus Valley Map

Trace and label the boundaries of the following present day countries: - India - <u>Red</u> - Pakistan - <u>Green</u> - Afghanistan - <u>Orange</u> - Nepal - <u>Pink</u> - Sri Lanka - **Brown** 

Label the following water features in <u>Purple</u> and color them <u>Blue</u>: - Arabian Sea - Bay of Bengal - Indus River - Ganges River

Draw and Label the following mountain features in <u>Gray</u> - Himalayas - Hindu Kush

> Label the following cities in <u>Black</u>: - Mohenjo-Daro - Harappa

Outline and color the extent of the Ancient Harappan Civilization Yellow