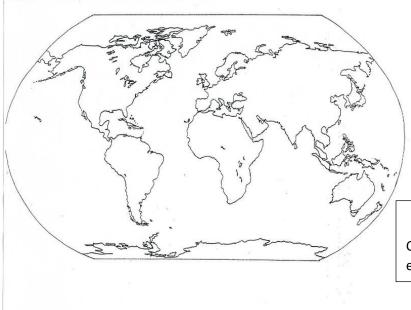

## Where in the WORLD was Ancient India?

Color the area on the World Map where Ancient India once existed