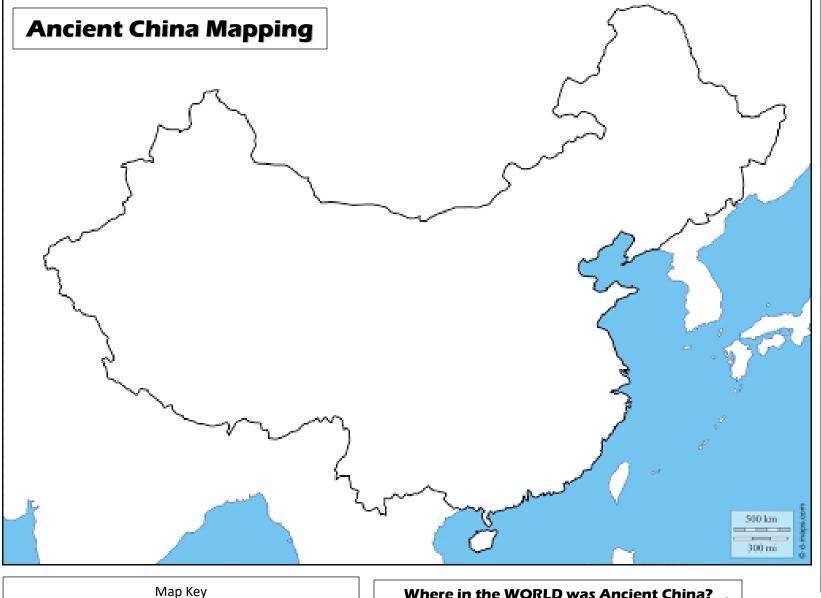

1. Draw and label the following rivers in BLUE:

- Yellow River
- Yangtze River
- 2. Label the following bodies of water PURPLE:
  - Yellow Sea
  - Pacific Ocean
- 3. Color and label the Gobi Desert YELLOW.
- 4. Outline the present-day country of China RED.
- 5. Color and label Plateau of Tibet GREY.
- 6. Color the Xia Dynasty GREEN.
- 7. Color the civilization of Shang Dynasty PURPLE.
- 8. Color the Zhou Dynasty ORANGE.
- 9. Create and label a compass in the map key.
- 10. Be sure to include all colors within your map key.